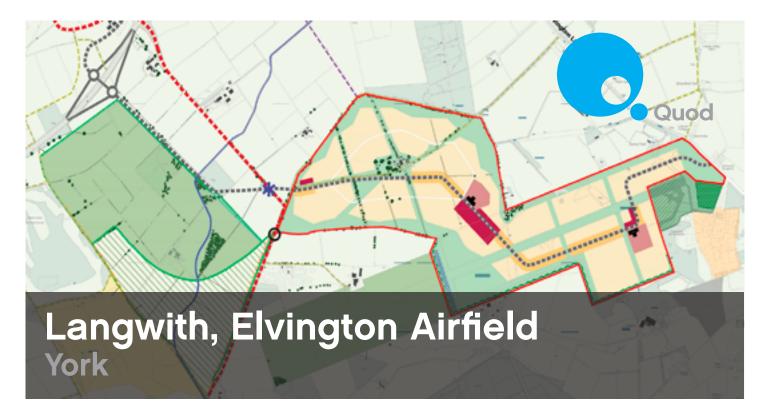

#### Role

Quod act on behalf of the Langwith Development Partnership (formed of Sandby (York) Ltd and the Oakgate/Caddick Group) in their promotion of a sustainable Garden Village settlement of c. 4,000 new homes within the York Green Belt.

Quod have promoted the new settlement, named Langwith, through various stages of the emerging York Local Plan. Langwith involves an amendment of a new settlement (of c. 3300 homes) promoted in the draft Local Plan allocation and provide a more sustainable development that would increase the delivery of new homes.

Langwith would also maximise the use of previously developed brownfield land at the former Elvington Airfield, including the partial return of the western Airfield land to greenfield and the creation of a biodiversity enhancement area.